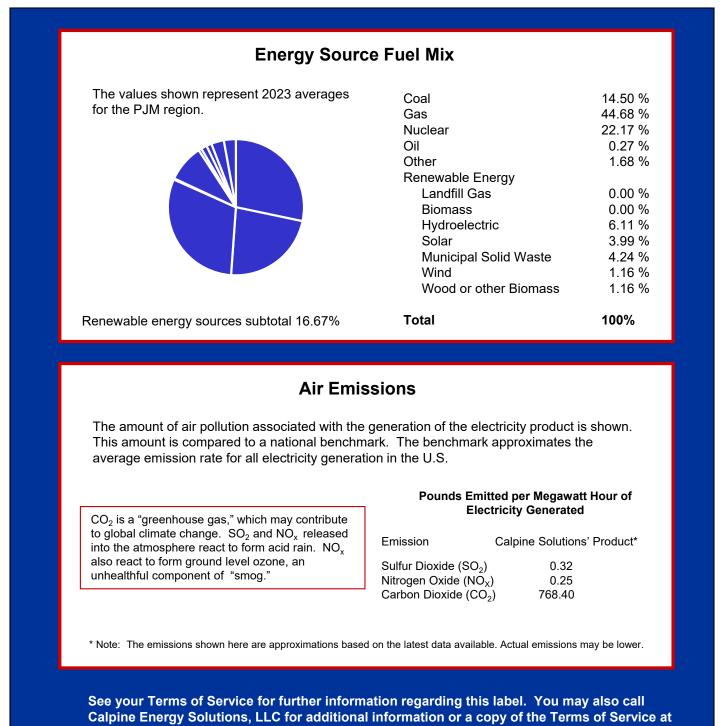

## **Calpine Energy Solutions, LLC**

January 1, 2023 through December 31, 2023

Power plants can generate electricity from a number of different fuel sources, resulting in different emissions. Calpine Energy Solutions, LLC will report fuel sources and emissions data to customers twice annually, allowing customers to compare data among the companies providing electricity service in Maryland. The standardized environmental data below are *regional averages only* of most power plants in the Mid-Atlantic region.